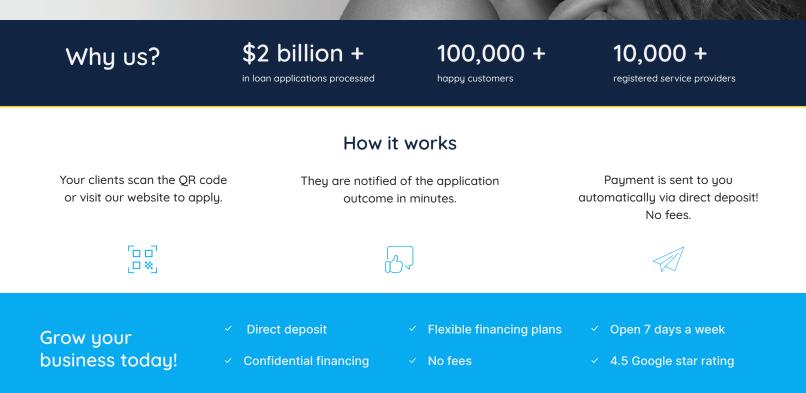

medicard by ifinance

## Easy & Fast Financing Solutions



## Empower your customers with custom financing solutions

|                           | Standard<br>★ | Plus<br>★★ | Premium<br>★★★ | Select<br>* * * * | Elite<br>* * * * * |
|---------------------------|---------------|------------|----------------|-------------------|--------------------|
| Interest rate starting at | 22.99%        | 21.99%     | 20.99%         | 16.99%            | 7.95%              |
| Maximum loan amount       | \$5,000       | \$7,500    | \$10,000       | \$20,000          | \$25,000           |

This is a high-level snapshot and represents only a portion of the comprehensive interest rate model available.



Proudly serving Canadians for over 25 years.

№ 1-888-689-9876
☑ info@medicard.com

## Sample Payment Chart\*

Based on the lowest interest rate of 7.95%